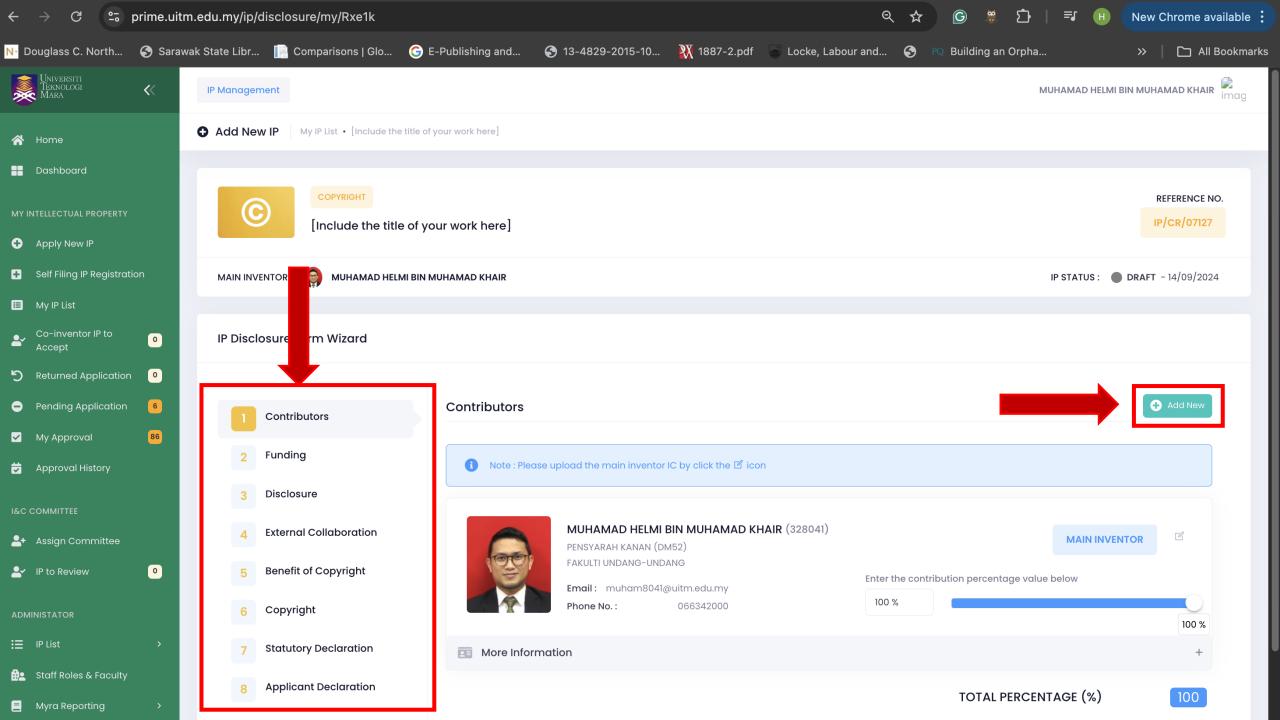

plication, MyRA reporting & audit (especially this), and MyATP purposes. Thank you.
- The "Self-filing" tab is used when the researcher/lecturer has applied with MyIPO and got a copyright certificate from them (with UiTM named as the owner, and falls under work categories that can be considered per the Copyright Voluntary Notification guideline - available via BITCOM website). This is not the case here. Please make a new application under the "Apply New IP" tab. For future reference, please also go through our Copyright Voluntary Notification guideline - available via the BITCOM website - so you can have an idea of the categories of work that can be considered for copyright application / MyRA reporting & audit / MyATP purposes. Thank you.











📒 Myra Reporting





📒 Myra Reporting



| Douglass C. North               | 🕤 Saraw | vak State Libr | 📄 Comparisons   Glo    | G E-Publishing and   | 13-4829-2015-10    | ) 🦹 1887-2.pdf                                 | Locke, Labour and          | PQ Building a | an Orpha    | >> 🗋 All Bookmarks            |
|---------------------------------|---------|----------------|------------------------|----------------------|--------------------|------------------------------------------------|----------------------------|---------------|-------------|-------------------------------|
| UNIVERSITI<br>TEKNOLOGI<br>MARA | «       | IP Managemen   | it                     |                      |                    |                                                |                            |               | MUHAMAD H   | ELMI BIN MUHAM