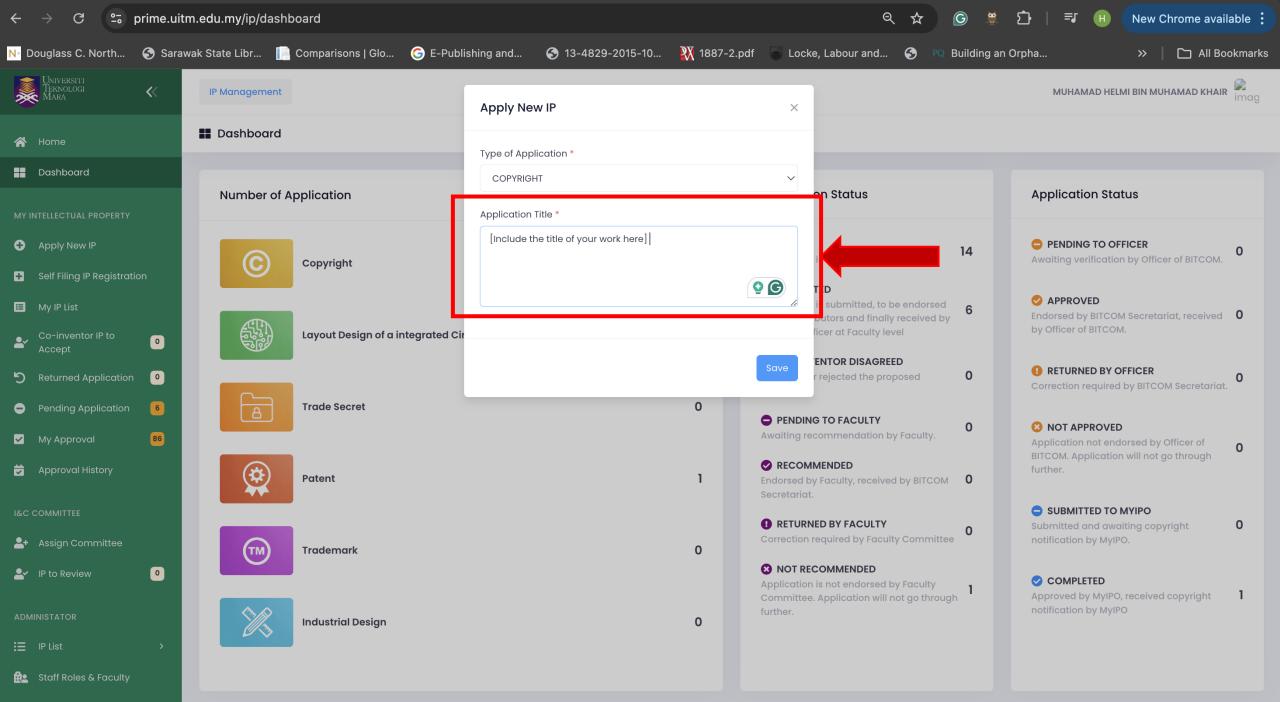

# **Common mistakes**

- Ineligible work <u>Reject</u>
- Wrong application route <u>Reject</u>
- Insufficient evidence (e.g one-page diagram) <u>Returned</u>
- Wrong category of work <u>Revert</u>
- Insufficient data <u>Revert</u>
  - Title too short or unfamiliar e.g "Waqaf Framework", "i-KISS"
  - Title that describes ineligible works e.g (i) "Kit" suggests "Product", (ii) "Module" suggests "PnP materials")