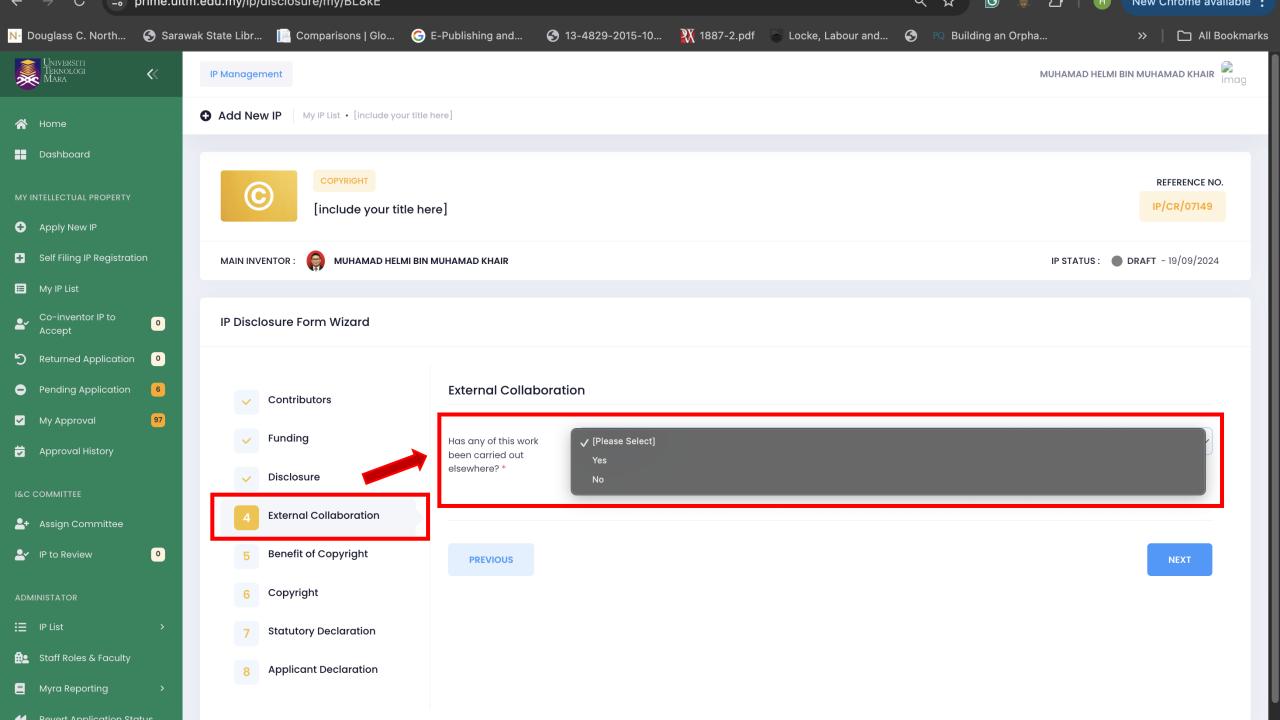

|                            |                                 |                            |                 |                           |
| 📒 Myra Reporting                                | >      |                 |                                       | PREVIOUS                                 |                            |                            |                                 |                            |                 | NEXT                      |
| Revert Application Statu                        | ıs     |                 |                                       |                                          |                            |                            |                                 |                            |                 |                           |





| ← → C                            | prime.uit        | tm.edu.my/ip/  | /disclosure/my/BL8kE         |                      |                                                                                                   |                       |                       | ९ 🕁        | 6              | <b>화</b>   H | New Ch       | nrome available : |
|----------------------------------|------------------|----------------|------------------------------|----------------------|---------------------------------------------------------------------------------------------------|-----------------------|-----------------------|------------|----------------|--------------|--------------|-------------------|
| N <sup>,</sup> Douglass C. North | 🚱 Sara           | wak State Libr | 📄 Comparisons