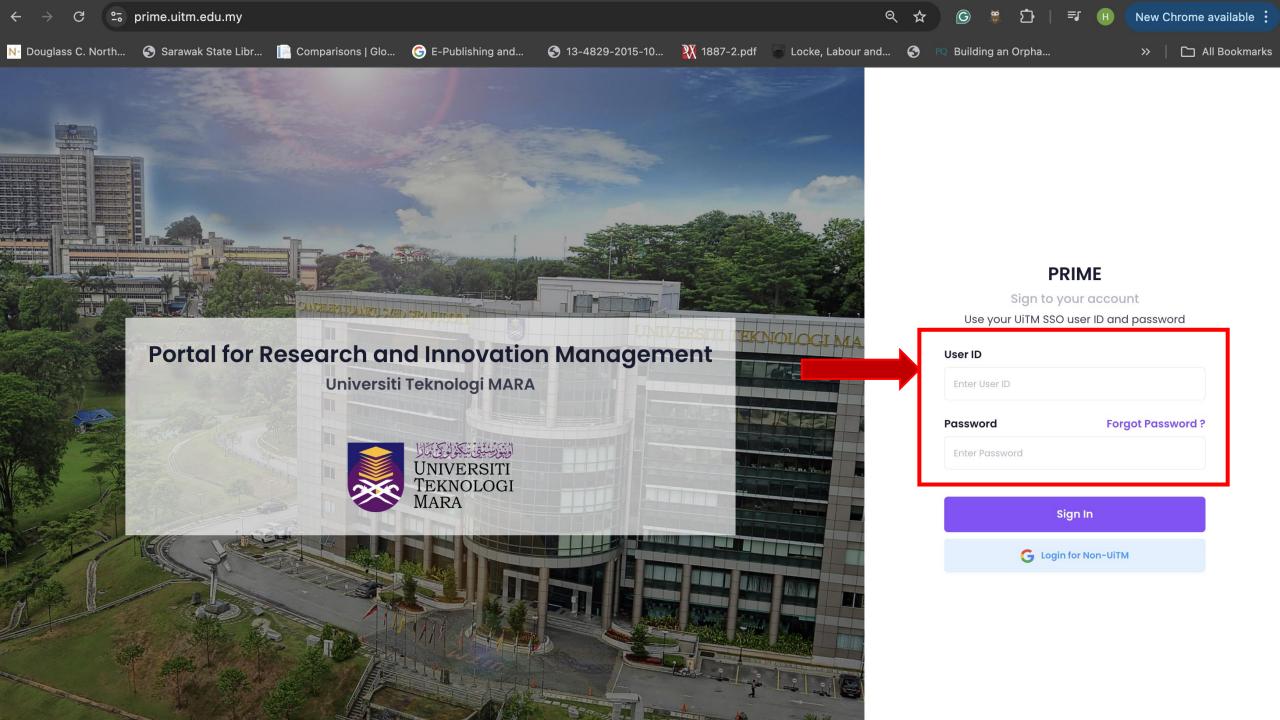

hat you provided are not enough for copyright application, MyRA reporting & audit (especially this), and MyATP purposes. Thank you.
- The "Self-filing" tab is used when the researcher/lecturer has applied with MyIPO and got a copyright certificate from them (with UiTM named as the owner, and falls under work categories that can be considered per the Copyright Voluntary Notification guideline - available via BITCOM website). This is not the case here. Please make a new application under the "Apply New IP" tab. For future reference, please also go through our Copyright Voluntary Notification guideline - available via the BITCOM website - so you can have an idea of the categories of work that can be considered for copyright application / MyRA reporting & audit / MyATP purposes. Thank you.











📒 Myra Reporting





📒 Myra Reporting



| Douglass C. North               | 🕤 Saraw | vak State Libr | 📄 Comparisons   Glo    | G E-Publishing and   | 13-4829-2015-10    | ) 🦹 1887-2.pdf                                 | Locke, Labour and          | PQ Building a | an Orpha    | >> 🗋 All Bookmarks            |
|---------------------------------|---------|----------------|------------------------|----------------------|--------------------|------------------------------------------------|----------------------------|---------------|-------------|-------------------------------|
| UNIVERSITI<br>TEKNOLOGI<br>MARA | «       | IP Managemen   | it                     |                      |                    |                                                |