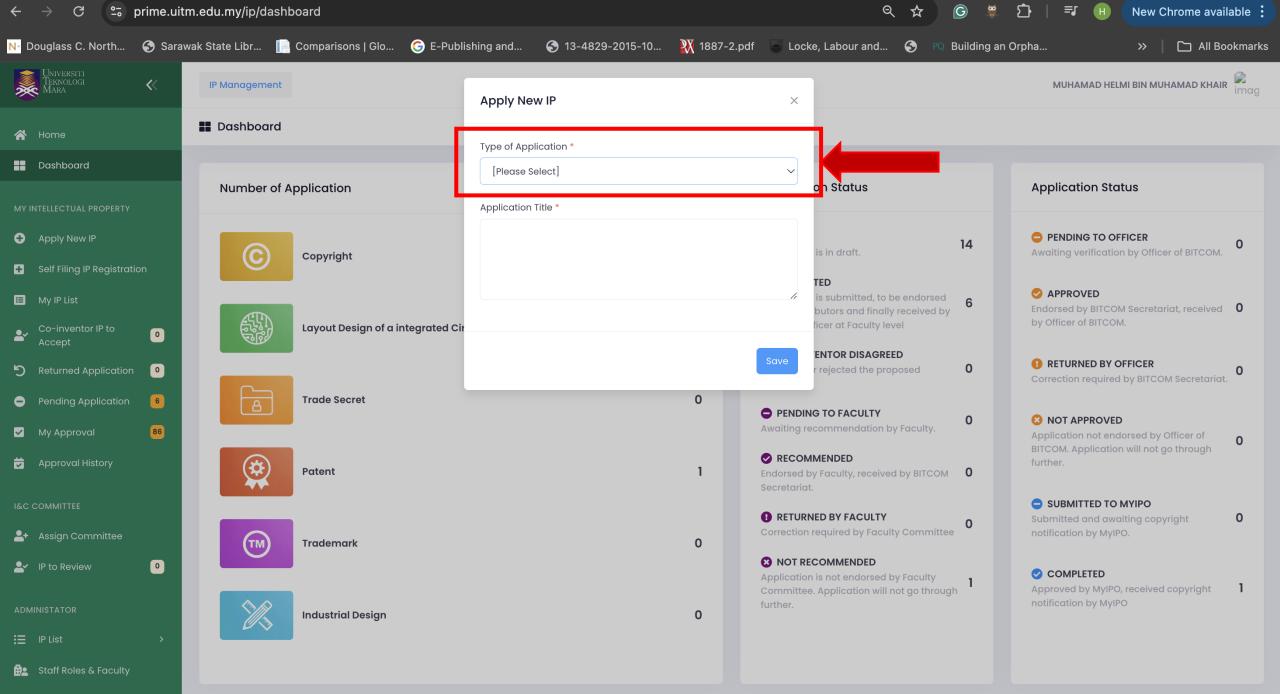

#### GENTLE REMINDER FOR "SELF-FILING":

The "Self-filing" tab in PRIME should only be used if you have submitted the application to MyIPO yourself. Once you receive the copyright certificate from MyIPO, please report it via the "Self-filing" tab in the PRIME system.

#### **GENTLE REMINDER FOR "SELF-FILING":**

The "Self-filing" tab in PRIME should only be used if you have submitted the application to MyIPO yourself. Once you receive the copyright certificate from MyIPO, please report it via the "Self-filing" tab in the PRIME system.

For the "Self-filing" method, please ensure that:

- UITM is named as the owner of the work (not co-owned with the researchers).
- The work (*karya*) that you submit with the MyIPO application must also fall within the work categories considered by this Guideline.