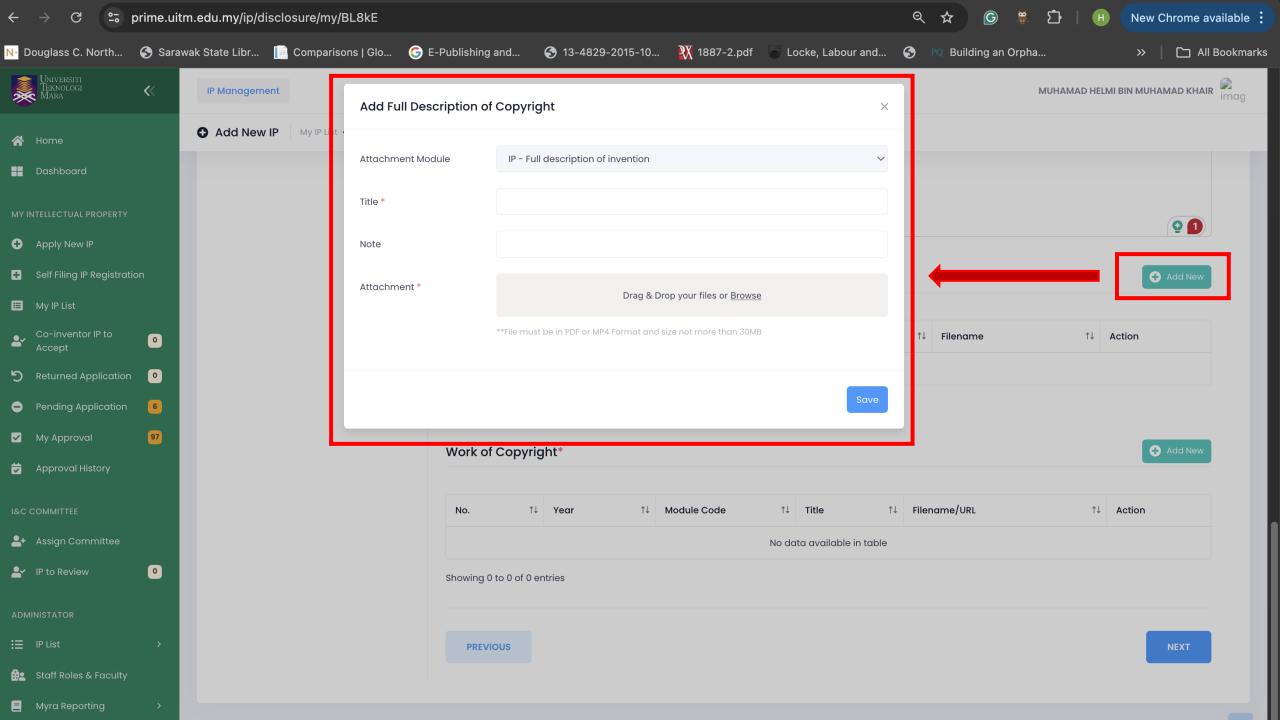

Note: Do not submit a one or two-page diagram or pictures of your research output. Instead, please provide a detailed write-up (e.g. unpublished extended abstract) explaining your copyrighted work/research output. Such a document would be ideal evidence for MyRA reporting and audit.