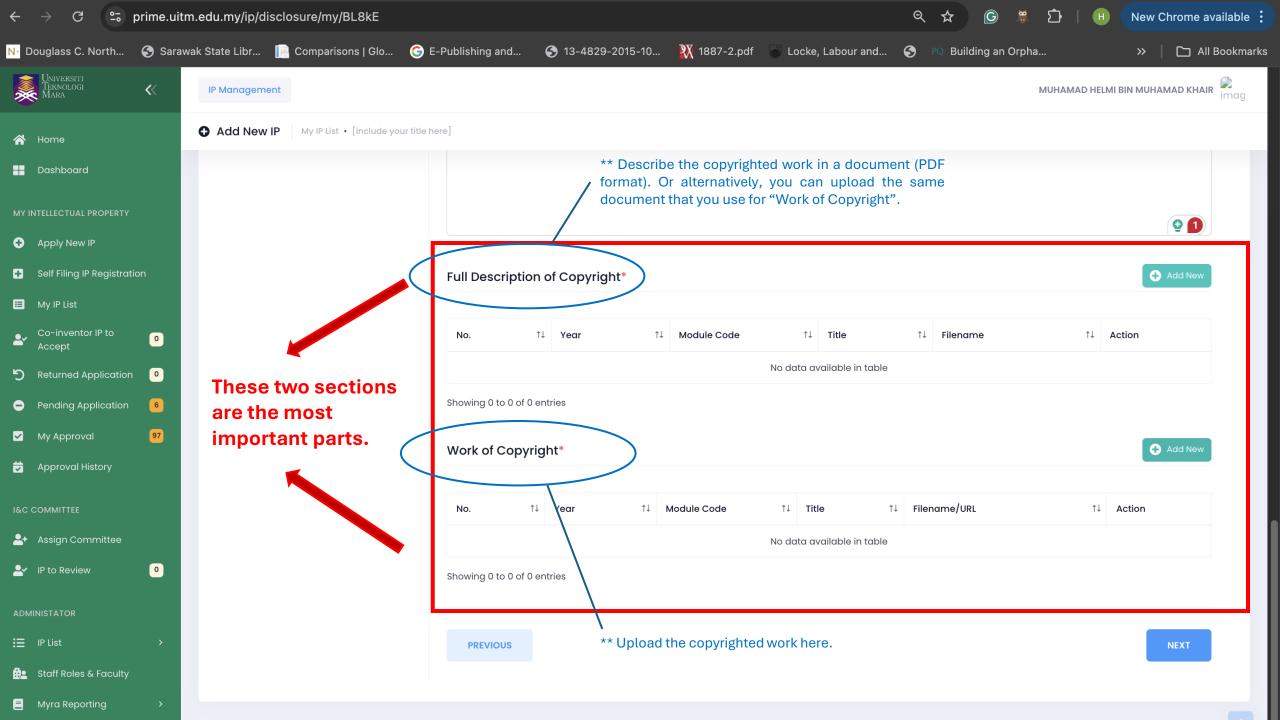

Note: Do not submit a one or two-page diagram or pictures of your research output. Instead, please provide a detailed write-up (e.g. unpublished extended abstract) explaining your copyrighted work/research output. Such a document would be ideal evidence for MyRA reporting and audit.