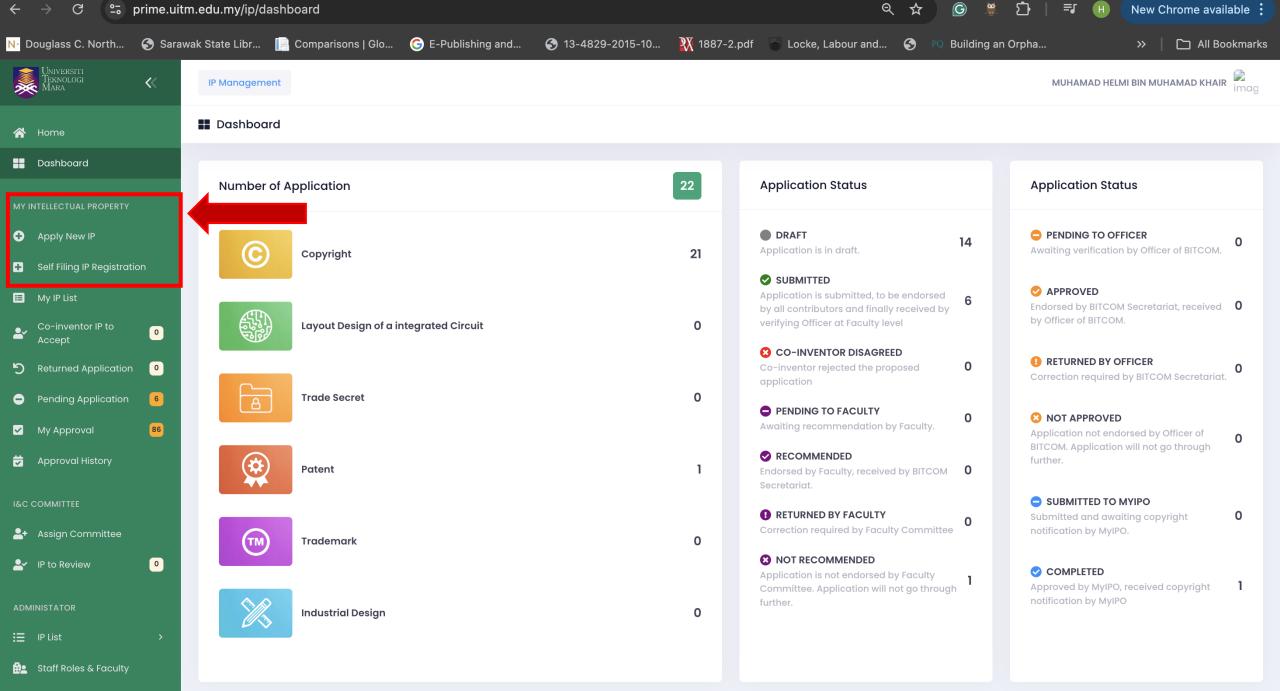

#### GENTLE REMINDER FOR "SELF-FILING":

The "Self-filing" tab in PRIME should only be used if you have submitted the application to MyIPO yourself. Once you receive the copyright certificate from MyIPO, please report it via the "Self-filing" tab in the PRIME system.

#### **GENTLE REMINDER FOR "SELF-FILING":**

The "Self-filing" tab in PRIME should only be used if you have submitted the application to MyIPO yourself. Once you receive the copyright certificate from MyIPO, please report it via the "Self-filing" tab in the PRIME system.

For the "Self-filing" method, please ensure that:

- UITM is named as the owner of the work (not co-owned with the researchers).
- The work (*karya*) that you submit with the MyIPO application must also fall within the work categories considered by this Guideline.