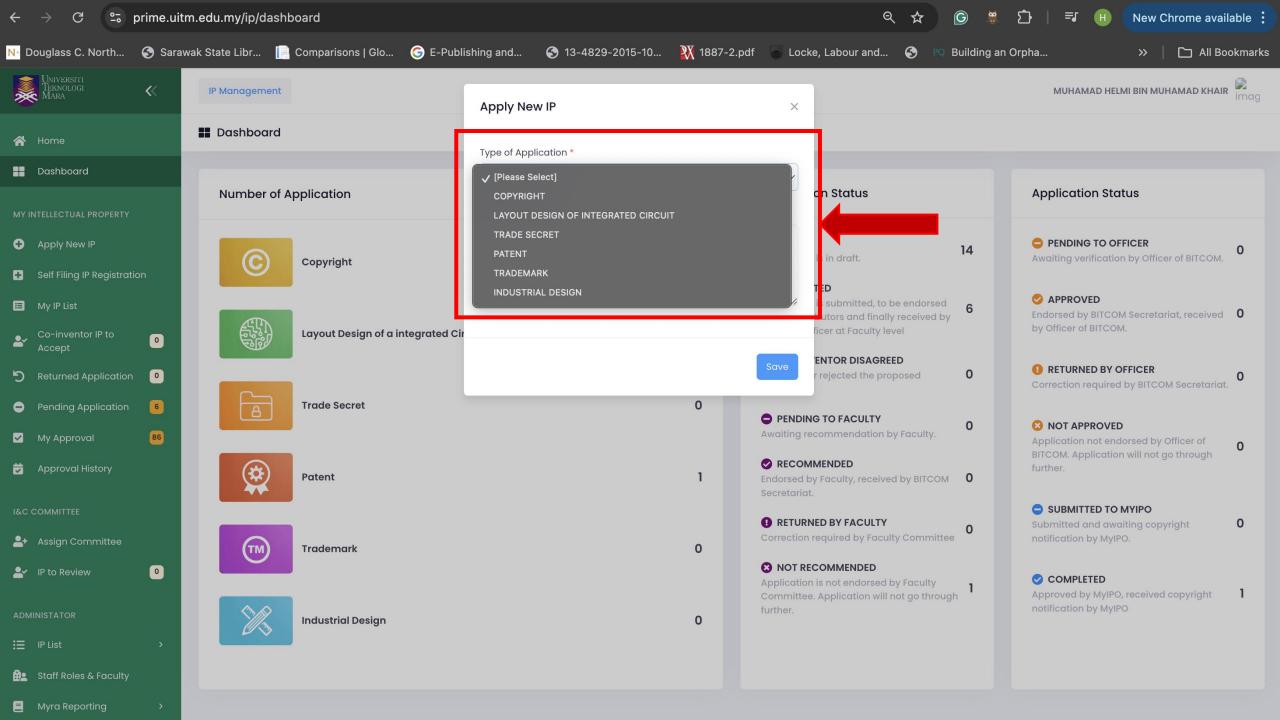

# **Common mistakes**

- Ineligible work <u>Reject</u>
- Wrong application route <u>Reject</u>
- Insufficient evidence (e.g one-page diagram) <u>Returned</u>
- Wrong category of work <u>Revert</u>
- Insufficient data <u>Revert</u>
  - Title too short or unfamiliar e.g "Waqaf Framework", "i-KISS"
  - Title that describes ineligible works e.g (i) "Kit" suggests "Product", (ii) "Module" suggests "PnP materials")