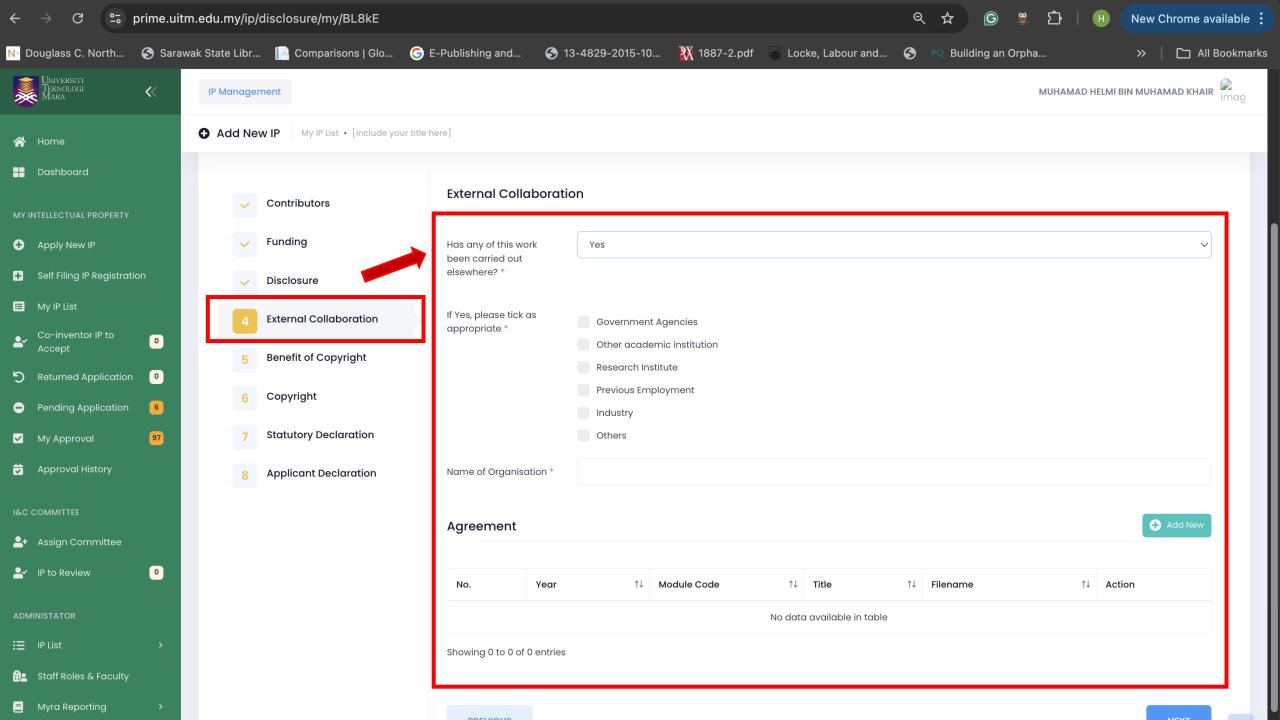

|                                 |                            |                 |                           |
| 📒 Myra Reporting                                | >      |                 |                                       | PREVIOUS                                 |                            |                            |                                 |                            |                 | NEXT                      |
| Revert Application Statu                        | ıs     |                 |                                       |                                          |                            |                            |                                 |                            |                 |                           |





| ← → C                            | prime.uit        | tm.edu.my/ip/  | /disclosure/my/BL8kE         |                      |                                                                                                   |                       |                       | ९ 🕁        | 6              | <b>화</b>   H | New Ch       | nrome available : |
|----------------------------------|------------------|----------------|------------------------------|----------------------|---------------------------------------------------------------------------------------------------|-----------------------|-----------------------|------------|----------------|--------------|--------------|-------------------|
| N <sup>,</sup> Douglass C. North | 🚱 Sara           | wak State Libr | 📄 Comparisons