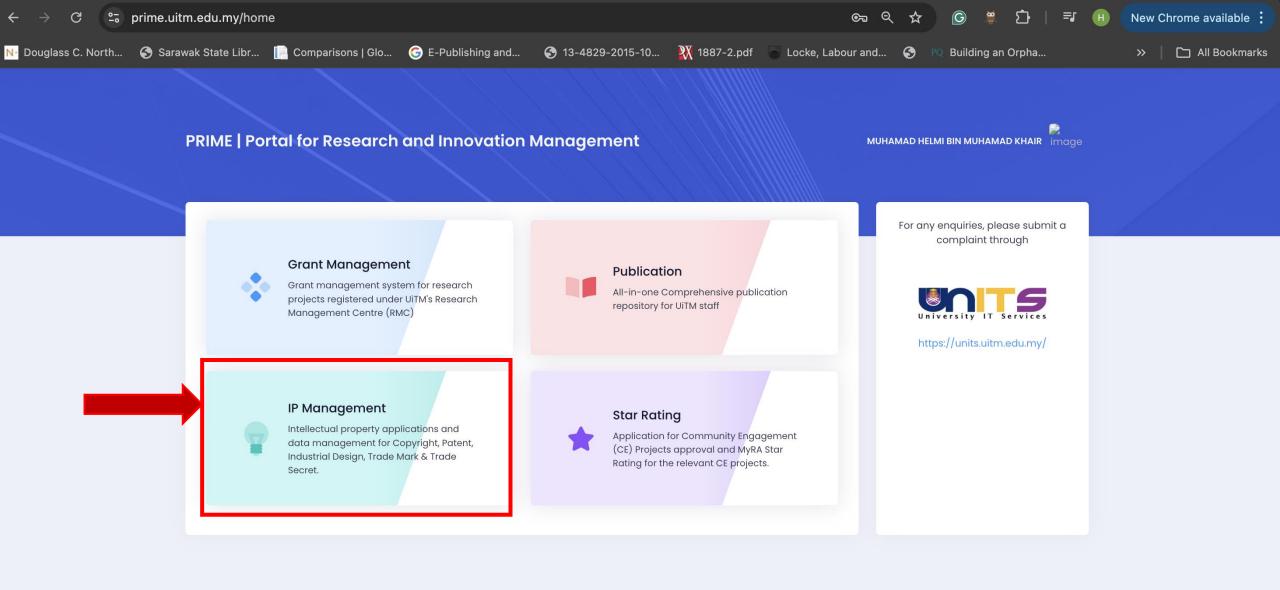

t you provided are not enough for copyright application, MyRA reporting & audit (especially this), and MyATP purposes. Thank you.
- The "Self-filing" tab is used when the researcher/lecturer has applied with MyIPO and got a copyright certificate from them (with UiTM named as the owner, and falls under work categories that can be considered per the Copyright Voluntary Notification guideline - available via BITCOM website). This is not the case here. Please make a new application under the "Apply New IP" tab. For future reference, please also go through our Copyright Voluntary Notification guideline - available via the BITCOM website - so you can have an idea of the categories of work that can be considered for copyright application / MyRA reporting & audit / MyATP purposes. Thank you.











📒 Myra Reporting





📒 Myra Reporting



| Douglass C. North               | 🕤 Saraw | vak State Libr | 📄 Comparisons   Glo    | G E-Publishing and   | 13-4829-2015-10    | ) 🦹 1887-2.pdf                                 | Locke, Labour and          | PQ Building a | an Orpha    | >> 🗋 All Bookmarks            |
|---------------------------------|---------|----------------|------------------------|----------------------|--------------------|------------------------------------------------|----------------------------|---------------|-------------|-------------------------------|
| UNIVERSITI<br>TEKNOLOGI<br>MARA | «       | IP Managemen   | it                     |                      |                    |                                                |