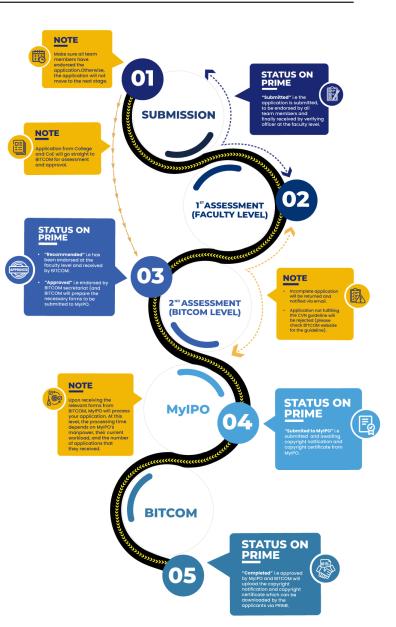

|                                                                                                             |                                                            |
|                                 |        |                                       |                        |                                                           |                                                                                                             |                                                            |



- And lastly, don't forget to notify your team members to endorse or approve the application you submitted via PRIME.
- All team members will receive an email from the system, so please use active email addresses to ensure smooth notifications.



COPYRIGHT APPLICATION: PROCESS FLOW AFTER SUBMISSION IN PRIME